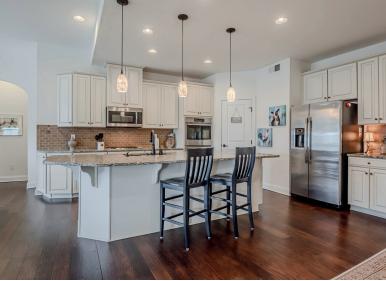

The open-concept kitchen is a chef's delight, complete with top of the line stainless steel appliances, beautiful granite countertops, and a large island perfect for casual dining.

Step out to the gorgeous covered porch with vaulted ceiling and transition seamlesly to the paver patio complete with a stone grill surround - an ideal setting for both relaxation and hosting gatherings!