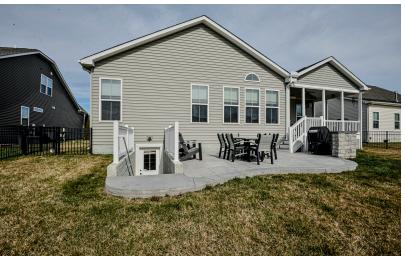

The open-concept kitchen is a chef's delight, complete with top of the line stainless steel appliances, beautiful granite countertops, and a large island perfect for casual dining.

Step out to the gorgeous covered porch with vaulted ceiling and transition seamlesly to the paver patio complete with a stone grill surround - an ideal setting for both relaxation and hosting gatherings!

## OFFERED AT \$699,900

- 2 Car Garage
- 12 x 19 Covered Porch
- Charming Paver Patio creates an inviting outdoor space
- Chef's Kitchen with Natural Gas Finished Lower Level Endless possibilities