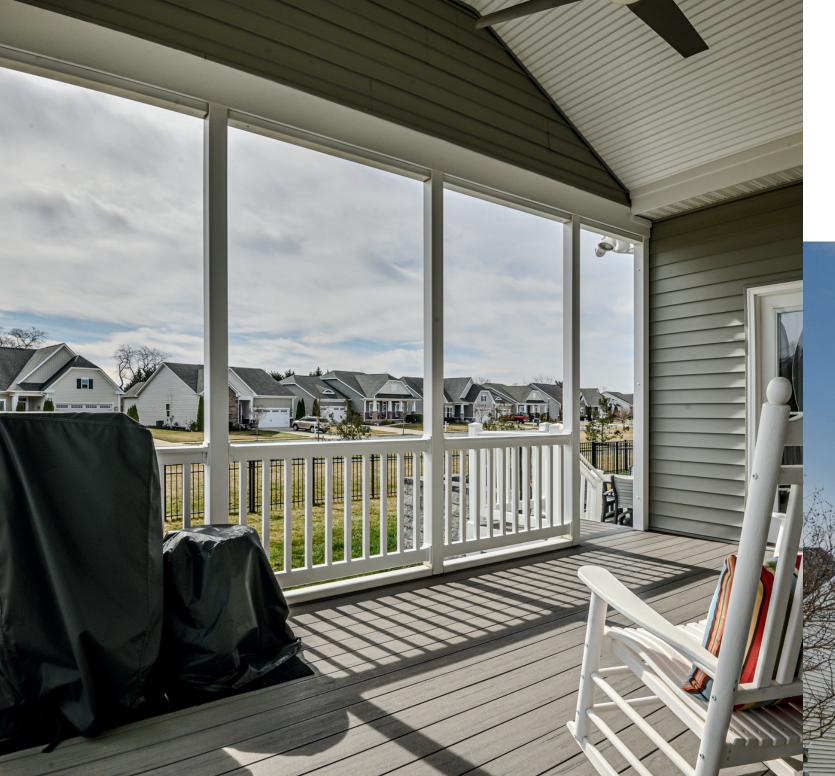

The open-concept kitchen is a chef's delight, complete with top of the line stainless steel appliances, beautiful granite countertops, and a large island perfect for casual dining.

Step out to the gorgeous covered porch with vaulted ceiling and transition seamlesly to the paver patio complete with a stone grill surround - an ideal setting for both relaxation and hosting gatherings!

## OFFERED AT \$699,900

- 2 Car Garage
- 12 x 19 Covered Porch
- Charming Paver Patio creates an inviting outdoor space
- Chef's Kitchen with Natural Gas Finished Lower Level Endless possibilities