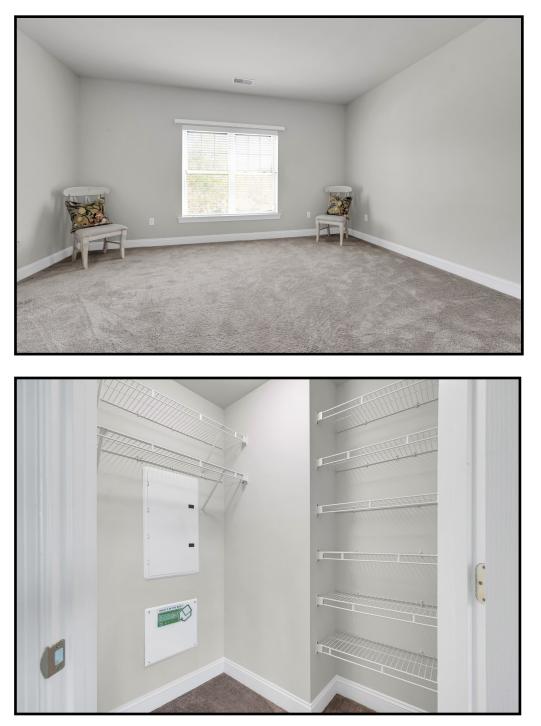

Bedroom Two has carpet, double window and walk in closet.

Bedroom Three is spacious with carpet, double window and walk in closet.

Utility Room

Secure storage closet in Hall

Main Bedroom with carpet, ceiling fan with light, double window with blinds, and spacious walk in closet.

The en-suite Bathroom has double sink and vanity, double door shower with seat and linen closet.