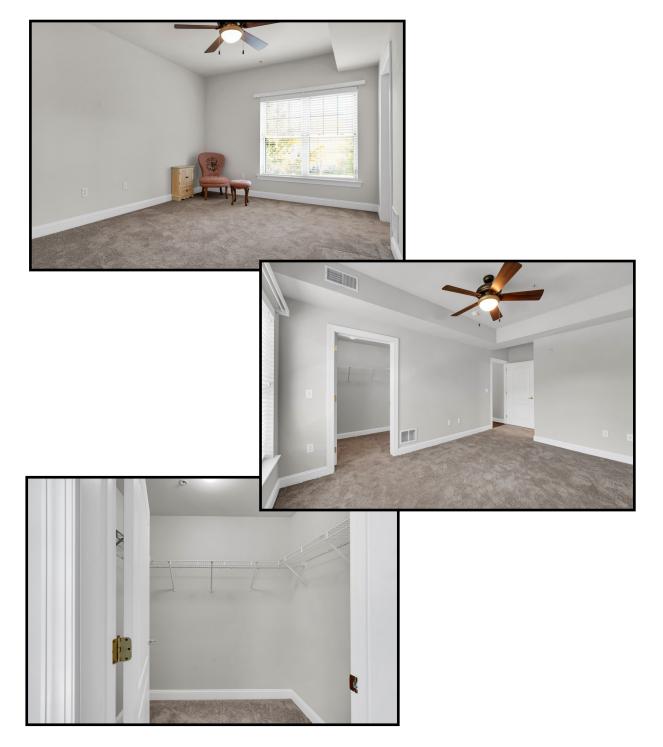

Utility Room

Secure storage closet in Hall

Main Bedroom with carpet, ceiling fan with light, double window with blinds, and spacious walk in closet.

The en-suite Bathroom has double sink and vanity, double door shower with seat and linen closet.

Bedroom Two has carpet, double window and walk in closet.

Bedroom Three is spacious with carpet, double window and walk in closet.