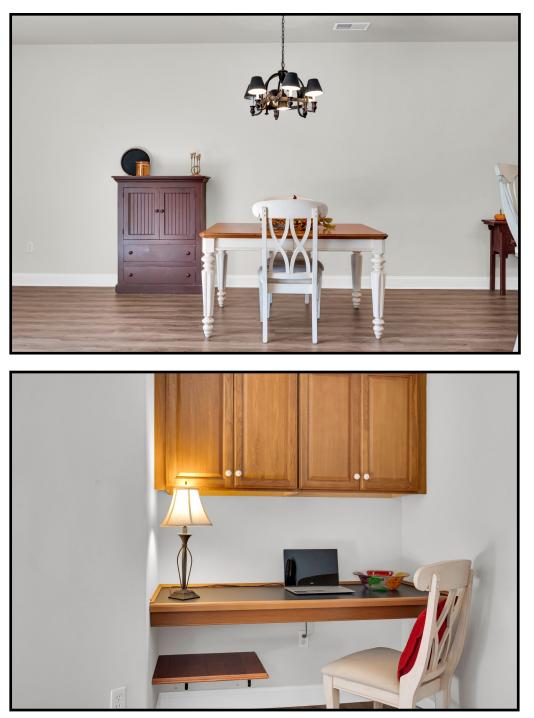

Kitchen extends to a generous table area with a charming wrought iron chandelier. Convenient built in desk area is perfect for computer, crafts or home organization.

Laundry Room with stackable washer/dryer