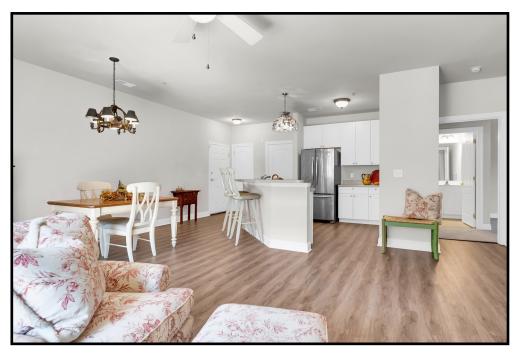

### "Your Vision Is Our Passion"

Welcome to Unit 202 at 3000 Fountainview Circle in the Village of Fountainview, a premier 55+ community in the City of Newark. This 3 bedroom, 2 full bath condo features one floor living with an open concept floor plan. There is secure entry to the building, and 2 elevators and sets of stairs lead up to the second floor. Enter this spacious home to enjoy Great Room, Kitchen, balcony, 3 bedrooms, 2 full bathrooms, and Laundry Room. There is a secure storage unit in the hallway.

This versatile space flows from entry, to Kitchen, to table area, to living space, fireplace and balcony.

The electric fireplace, with remote, adds instant atmosphere and double sliding glass doors open to a private balcony.

New cabinets, counters and island in Kitchen! Quality appliances include Kitchen Aid refrigerator, GE smooth cooktop oven, GE built in microwave and Whirlpool dishwasher. Two-level Island has room for four seats.