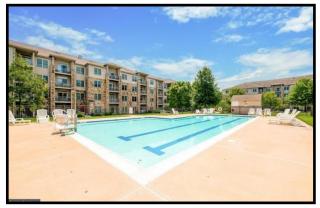

# A round the Neighborhood

Village of Fountainview has central courtyard with community pool and walking trails. The Newark Senior Center is a short walk away.

Quarterly condo fees cover all exterior maintenance, snow and trash removal, landscaping, common area maintenance, Community pool and walking trails. Well located, it is in walking distance of the Newark Senior Center and close to The Grove, Main Street, Newark Library, STAR Campus, Newark Amtrack Station, major highways, schools and shopping.