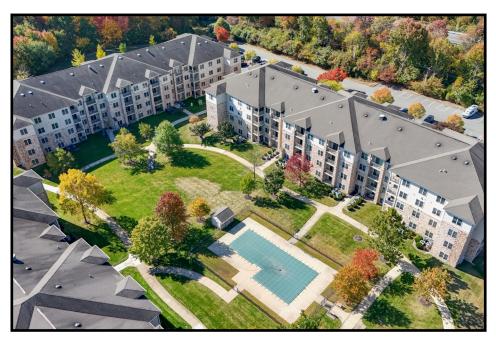

# A round the Neighborhood

Village of Fountainview has central courtyard with community pool and walking trails. The Newark Senior Center is a short walk away.

Quarterly condo fees cover all exterior maintenance, snow and trash removal, landscaping, common area maintenance, Community pool and walking trails. Well located, it is in walking distance of the Newark Senior Center and close to The Grove, Main Street, Newark Library, STAR Campus, Newark Amtrack Station, major highways, schools and shopping.