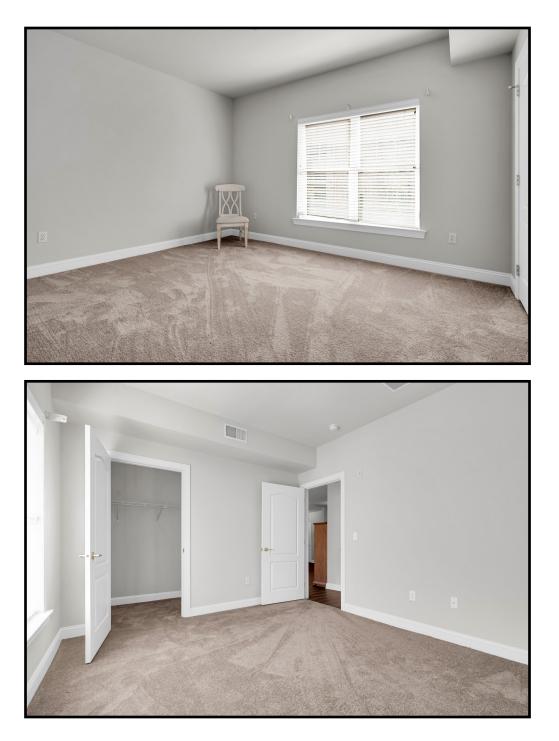

Bedroom Two has carpet, double window and walk in closet.

Bedroom Three is spacious with carpet, double window and walk in closet.