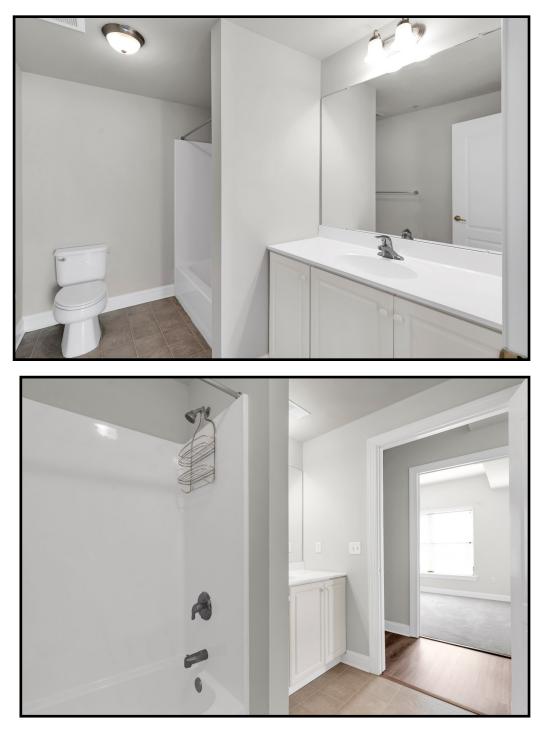

# H all Bathroom

The Hall Bathroom features sink with vanity and tub/shower.

Utility Room

Secure storage closet in Hall

Main Bedroom with carpet, ceiling fan with light, double window with blinds, and spacious walk in closet.

The en-suite Bathroom has double sink and vanity, double door shower with seat and linen closet.