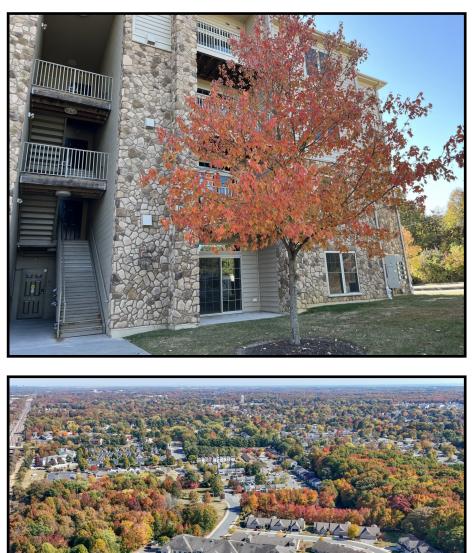

## Gracious Living Spaces

The Village of Fountainview is well designed, with beautiful landscapes and ample parking. There are secured entrances around the building and walking trails around the complex. The condo is pet-friendly!

# A round the Neighborhood

Village of Fountainview has central courtyard with community pool and walking trails. The Newark Senior Center is a short walk away.