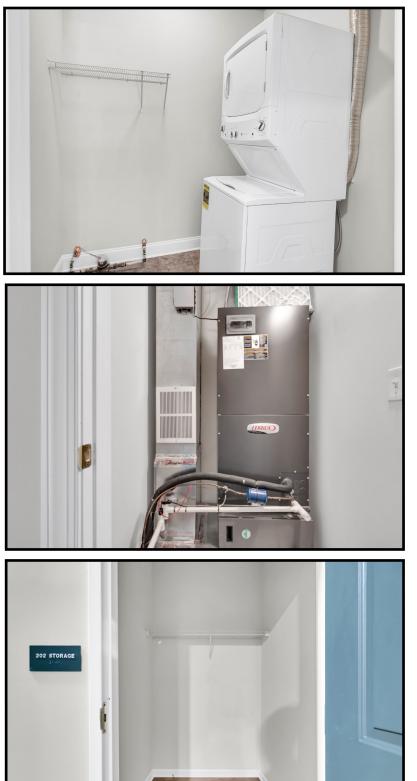

Kitchen extends to a generous table area with a charming wrought iron chandelier. Convenient built in desk area is perfect for computer, crafts or home organization.

Laundry Room with stackable washer/dryer

Utility Room

Secure storage closet in Hall

Main Bedroom with carpet, ceiling fan with light, double window with blinds, and spacious walk in closet.

The en-suite Bathroom has double sink and vanity, double door shower with seat and linen closet.

#### Home Systems

- Newly renovated in 2024 to include: New Kitchen and Great Room floors New carpet in a bedrooms New drywall, trim, paint New kitchen cabinets, island & counter New 50 gallon water heater
- Updated dishwasher and light fixtures
- . Central Air new 2022
- . Lennox Heat pump
- . Electric Fireplace with remote
- Utility Room
- . Laundry Room, washer & dryer included
- . Additional storage closet in hall
- New flooring in all hallways