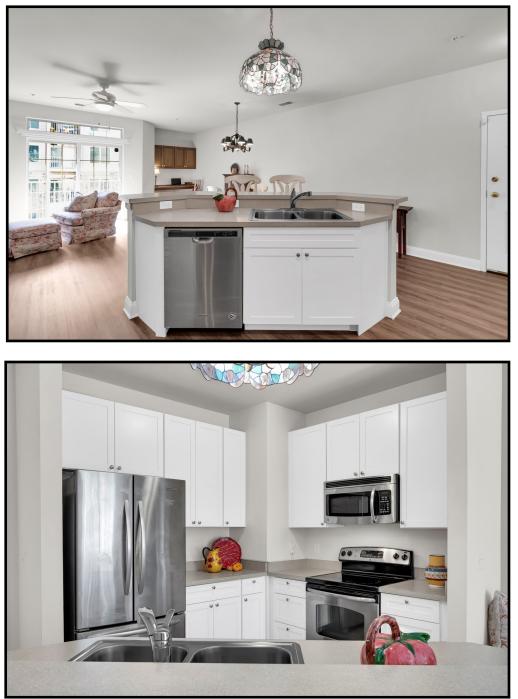

New cabinets, counters and island in Kitchen! Quality appliances include Kitchen Aid refrigerator, GE smooth cooktop oven, GE built in microwave and Whirlpool dishwasher. Two-level Island has room for four seats.