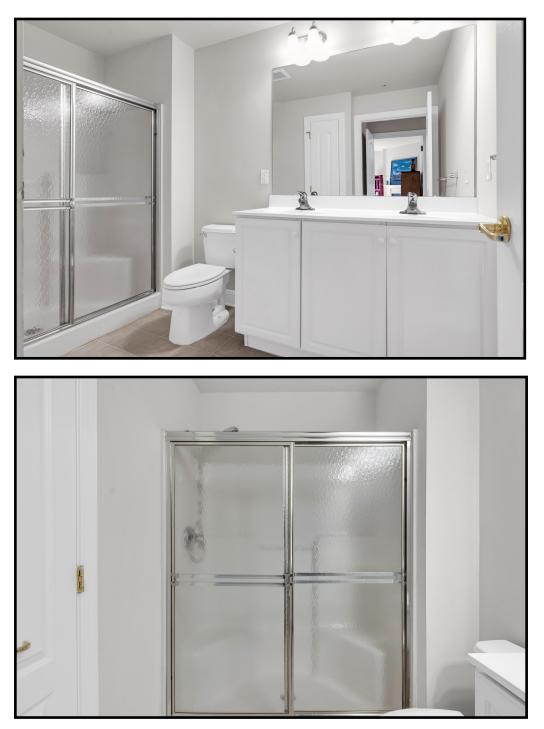

Utility Room

Secure storage closet in Hall

Main Bedroom with carpet, ceiling fan with light, double window with blinds, and spacious walk in closet.

The en-suite Bathroom has double sink and vanity, double door shower with seat and linen closet.