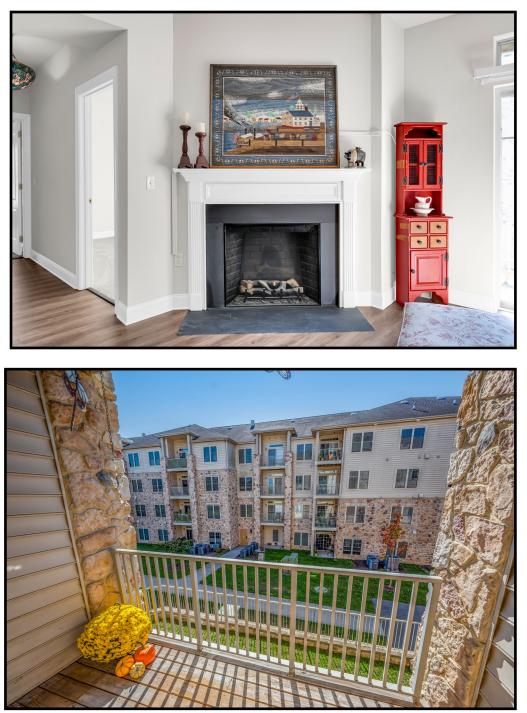

This versatile space flows from entry, to Kitchen, to table area, to living space, fireplace and balcony.

The electric fireplace, with remote, adds instant atmosphere and double sliding glass doors open to a private balcony.

# A round the Neighborhood

Village of Fountainview has central courtyard with community pool and walking trails. The Newark Senior Center is a short walk away.