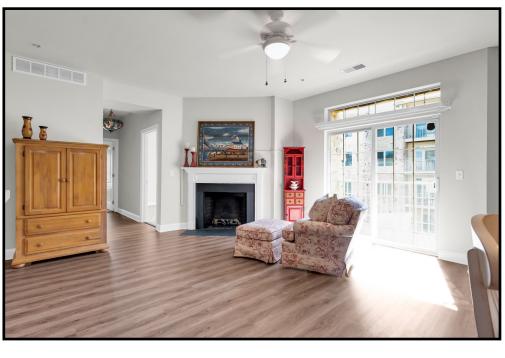

This versatile space flows from entry, to Kitchen, to table area, to living space, fireplace and balcony.

The electric fireplace, with remote, adds instant atmosphere and double sliding glass doors open to a private balcony.