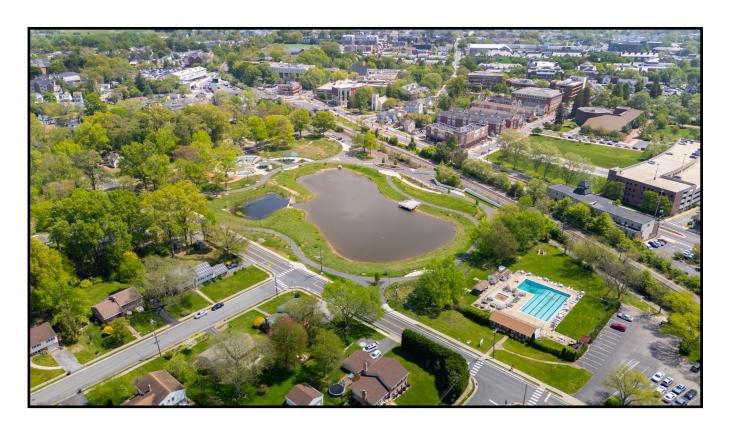

Exceptionally well located, it is in walking distance of University of Delaware, Main Street, Hillside Park and Playground, Handloff Park, Oaklands Swim Club, and Newark Country Club. It's a short distance to the STAR Campus, Newark Amtrak Station, major highways, schools and shopping.

# A round the Neighborhood

Oaklands is a beautiful neighborhood with sidewalks and tree lined streets in the City of Newark with a premier location and amenities to enjoy. Walk to nearby Hillside Park and Playground, Oaklands Pool, Handloft Park Tennis Courts, Newark Country Club, South Main Street, and just beyond are University of Delaware main campus and the shopping and restaurants on Main Street.