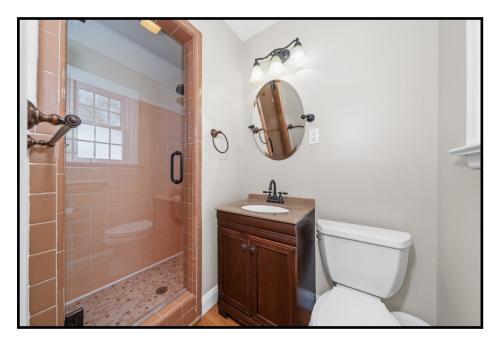

# H allway

A new door with decorative glass insert opens to the Hallway, with "Sun Tunnel" skylight, stained glass light fixture and pull-down stairs to the attic. The full Hall bathroom has been updated with LVP floor, Kemper vanity with slow close door and integral sink, and recessed LED lighting. The tub has updated tile surround, handheld shower fixture, built-in niche and grab bars.