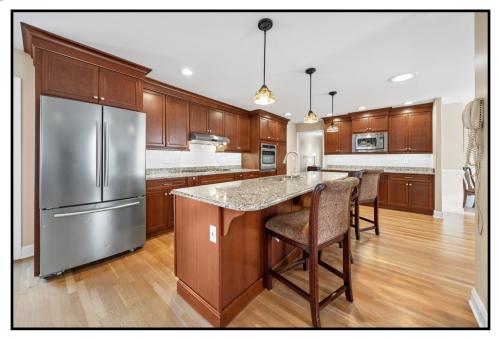

### Dining Room

Dining Room is adjacent to Kitchen and Living Room. It features hardwood floors, light-filled bay window, brass chandelier, crown molding, and chair rail trim.

Kitchen

This Kitchen was expanded and totally renovated with many high end finishes including granite countertops, tile backsplash and hardwood floors. The abundant cherry cabinets have under cabinet lighting, built-in spice rack, some soft close cabinets and roll out drawers. The expansive island features farmhouse stainless steel sink, filtered water dispenser, soap dispenser, two electrical outlets, and built-in double trash drawer, seating for four, and 3 stained glass designer pendants.

#### Kitchen

Quality stainless steel appliances include Kitchen Aid five-burner cook top with Broan hood, Samsung French Door refrigerator, Maytag convection oven, Frigidaire dishwasher, and Panasonic built in microwave. The renovation included cabinets and additional space for a Wine Bar with Frigidaire dishwasher, as well as another space for a Coffee Bar. Adjacent to the Kitchen is a Laundry Room with hardwoods, closet, and GE stackable washer/dryer. Double French doors lead to the Paver Patio and yard.