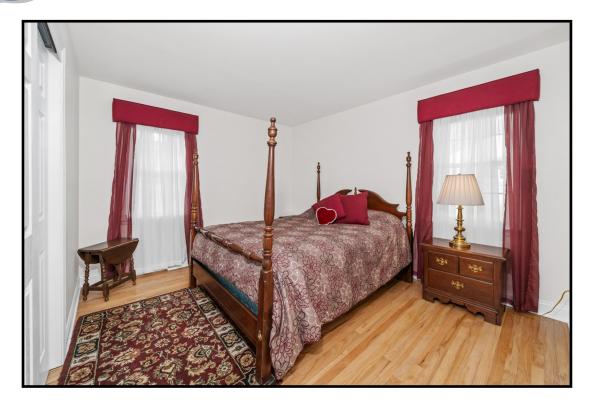

#### Bedroom Three

Bedroom Three features hardwood floors, double window and a double door closet.

### Bedroom Four

Bedroom Four features hardwood floors, double window, closet, recessed lights and ceiling light fixture.