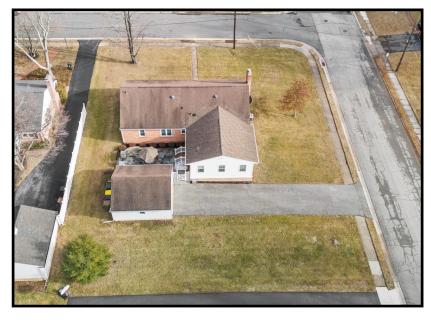

# Welcome

Welcome to 316 Wilson Road in the City of Newark's Oaklands community. This four bedroom, two full bath brick ranch home features a classic floor plan with Foyer, spacious Living Room with wood burning Fireplace, Dining Room, updated Kitchen, Family Room with gas Fireplace, First floor Laundry Room, and a two car detached Garage. Its many updates include Kitchen renovation, addition to include Family Room, Laundry Room and updated full Hall Bathroom.

Exceptionally well located, it is in walking distance of University of Delaware, Main Street, Hillside Park and Playground, Handloff Park, Oaklands Swim Club, and Newark Country Club. It's a short distance to the STAR Campus, Newark Amtrak Station, major highways, schools and shopping.