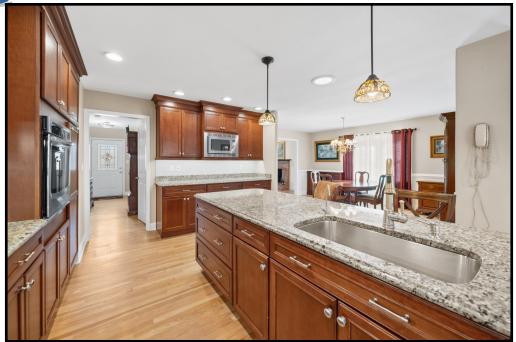

### Dining Room

Dining Room is adjacent to Kitchen and Living Room. It features hardwood floors, light-filled bay window, brass chandelier, crown molding, and chair rail trim.

Kitchen

This Kitchen was expanded and totally renovated with many high end finishes including granite countertops, tile backsplash and hardwood floors. The abundant cherry cabinets have under cabinet lighting, built-in spice rack, some soft close cabinets and roll out drawers. The expansive island features farmhouse stainless steel sink, filtered water dispenser, soap dispenser, two electrical outlets, and built-in double trash drawer, seating for four, and 3 stained glass designer pendants.

#### Kitchen

Quality stainless steel appliances include Kitchen Aid five-burner cook top with Broan hood, Samsung French Door refrigerator, Maytag convection oven, Frigidaire dishwasher, and Panasonic built in microwave. The renovation included cabinets and additional space for a Wine Bar with Frigidaire dishwasher, as well as another space for a Coffee Bar. Adjacent to the Kitchen is a Laundry Room with hardwoods, closet, and GE stackable washer/dryer. Double French doors lead to the Paver Patio and yard.