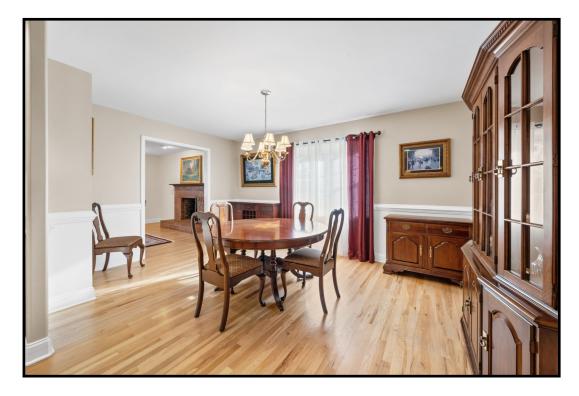

### Dining Room

Dining Room is adjacent to Kitchen and Living Room. It features hardwood floors, light-filled bay window, brass chandelier, crown molding, and chair rail trim.

Kitchen

This Kitchen was expanded and totally renovated with many high end finishes including granite countertops, tile backsplash and hardwood floors. The abundant cherry cabinets have under cabinet lighting, built-in spice rack, some soft close cabinets and roll out drawers. The expansive island features farmhouse stainless steel sink, filtered water dispenser, soap dispenser, two electrical outlets, and built-in double trash drawer, seating for four, and 3 stained glass designer pendants.