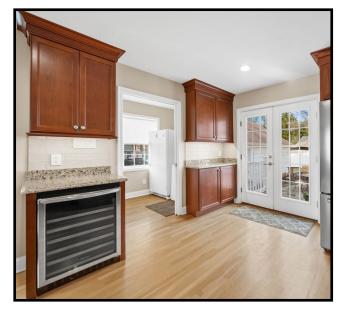

### Dining Room

Dining Room is adjacent to Kitchen and Living Room. It features hardwood floors, light-filled bay window, brass chandelier, crown molding, and chair rail trim.

Kitchen

This Kitchen was expanded and totally renovated with many high end finishes including granite countertops, tile backsplash and hardwood floors. The abundant cherry cabinets have under cabinet lighting, built-in spice rack, some soft close cabinets and roll out drawers. The expansive island features farmhouse stainless steel sink, filtered water dispenser, soap dispenser, two electrical outlets, and built-in double trash drawer, seating for four, and 3 stained glass designer pendants.

#### Kitchen

Quality stainless steel appliances include Kitchen Aid five-burner cook top with Broan hood, Samsung French Door refrigerator, Maytag convection oven, Frigidaire dishwasher, and Panasonic built in microwave. The renovation included cabinets and additional space for a Wine Bar with Frigidaire dishwasher, as well as another space for a Coffee Bar. Adjacent to the Kitchen is a Laundry Room with hardwoods, closet, and GE stackable washer/dryer. Double French doors lead to the Paver Patio and yard.