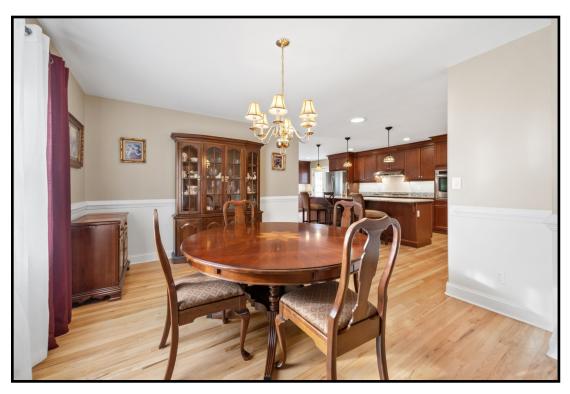

### Living Room

The Living Room features a wood burning Fireplace with brick hearth and surround, and wood mantel. There are hardwood floors, bright picture window, and crown molding. It is open from the Foyer to the Dining Room.

### Dining Room

Dining Room is adjacent to Kitchen and Living Room. It features hardwood floors, light-filled bay window, brass chandelier, crown molding, and chair rail trim.

Kitchen

This Kitchen was expanded and totally renovated with many high end finishes including granite countertops, tile backsplash and hardwood floors. The abundant cherry cabinets have under cabinet lighting, built-in spice rack, some soft close cabinets and roll out drawers. The expansive island features farmhouse stainless steel sink, filtered water dispenser, soap dispenser, two electrical outlets, and built-in double trash drawer, seating for four, and 3 stained glass designer pendants.