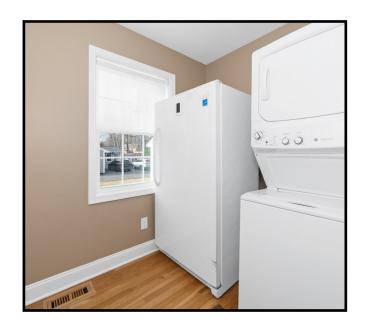

#### Kitchen

Quality stainless steel appliances include Kitchen Aid five-burner cook top with Broan hood, Samsung French Door refrigerator, Maytag convection oven, Frigidaire dishwasher, and Panasonic built in microwave. The renovation included cabinets and additional space for a Wine Bar with Frigidaire dishwasher, as well as another space for a Coffee Bar. Adjacent to the Kitchen is a Laundry Room with hardwoods, closet, and GE stackable washer/dryer. Double French doors lead to the Paver Patio and yard.