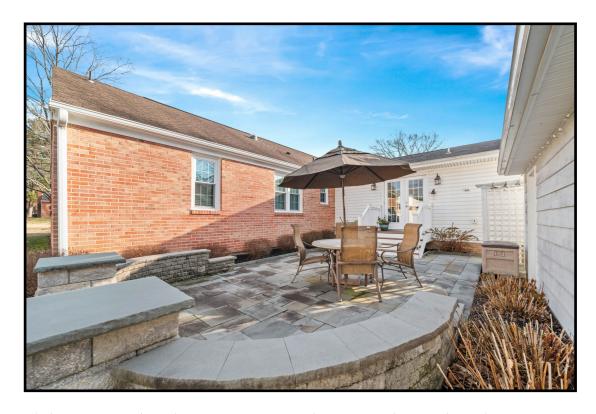

### Outdoor Fun

Double French doors from the Kitchen lead to a Trex landing with PVC railings, and the private Paver Patio. The curved half-walls are slate topped and provide extra seating areas.