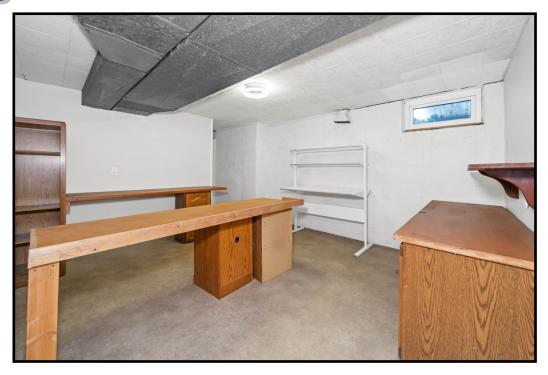

#### L ower Level

The expansive Basement has two sections. The unfinished open area has access to the house systems including Carrier natural gas HVAC, and Bradford White 40 gallon water heater with expansion tank. There is a utility sink and work bench. Another area is painted with partial dropped ceiling. Additionally there is access to large crawlspace areas.