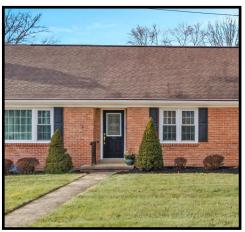

# Welcome

Welcome to 316 Wilson Road in the City of Newark's Oaklands community. This four bedroom, two full bath brick ranch home features a classic floor plan with Foyer, spacious Living Room with wood burning Fireplace, Dining Room, updated Kitchen, Family Room with gas Fireplace, First floor Laundry Room, and a two car detached Garage. Its many updates include Kitchen renovation, addition to include Family Room, Laundry Room and updated full Hall Bathroom.

Exceptionally well located, it is in walking distance of University of Delaware, Main Street, Hillside Park and Playground, Handloff Park, Oaklands Swim Club, and Newark Country Club. It's a short distance to the STAR Campus, Newark Amtrak Station, major highways, schools and shopping.

#### Gracious Living Spaces

Set on a picturesque street, this home features mature trees, easy care shrubs and walkway leading to front door. Enter the updated front door with decorative glass window, into the Foyer with hardwood floors and a coat closet.