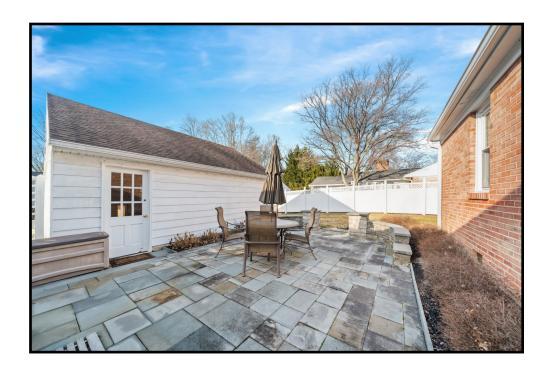

### Detached Garage

The two car detached Garage with electric door opener is accessible from the driveway has a service door which opens to the Paver Patio.

### Outdoor Fun

Double French doors from the Kitchen lead to a Trex landing with PVC railings, and the private Paver Patio. The curved half-walls are slate topped and provide extra seating areas.