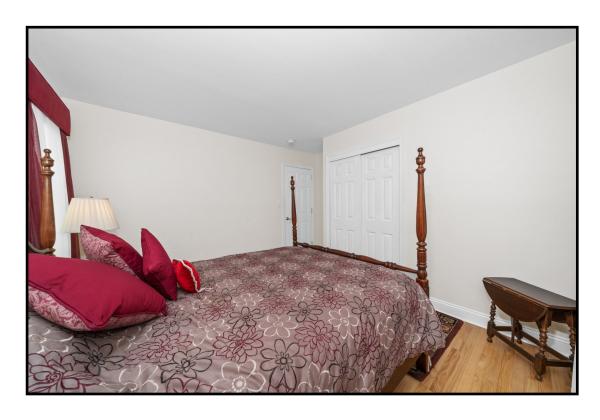

#### Bedroom Two

Bedroom Two has hardwood floors, two windows, and a double door closet.

#### Bedroom Three

Bedroom Three features hardwood floors, double window and a double door closet.