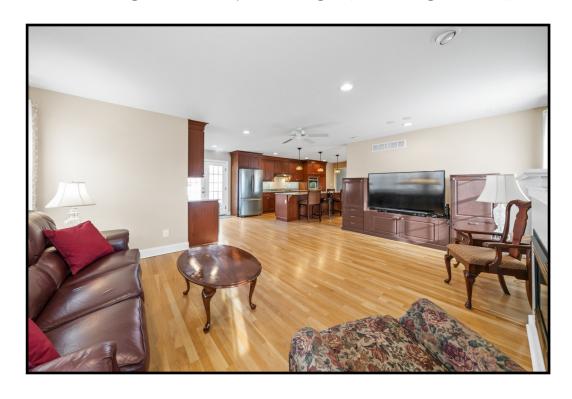

# Family Room

The Family Room addition created a versatile room open to the Kitchen with hardwood floors, four windows, ceiling fan, recessed lights and eyeball light, and a gas Fireplace.