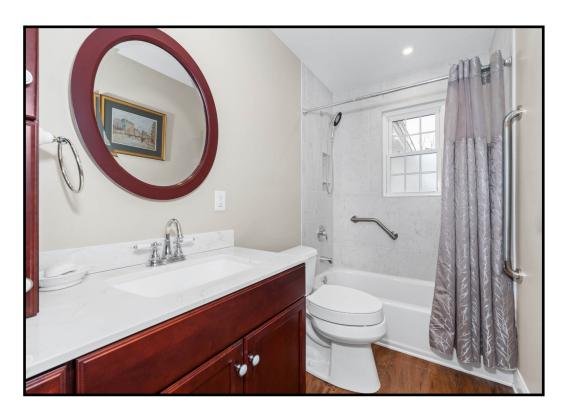

# H allway

A new door with decorative glass insert opens to the Hallway, with "Sun Tunnel" skylight, stained glass light fixture and pull-down stairs to the attic. The full Hall bathroom has been updated with LVP floor, Kemper vanity with slow close door and integral sink, and recessed LED lighting. The tub has updated tile surround, handheld shower fixture, built-in niche and grab bars.