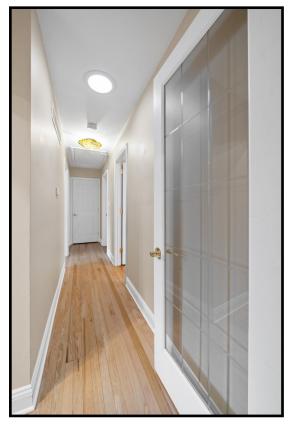

# H allway

A new door with decorative glass insert opens to the Hallway, with "Sun Tunnel" skylight, stained glass light fixture and pull-down stairs to the attic. The full Hall bathroom has been updated with LVP floor, Kemper vanity with slow close door and integral sink, and recessed LED lighting. The tub has updated tile surround, handheld shower fixture, built-in niche and grab bars.