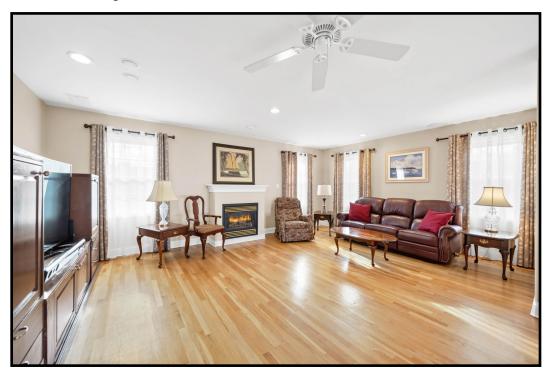

### Living Room

The Living Room features a wood burning Fireplace with brick hearth and surround, and wood mantel. There are hardwood floors, bright picture window, and crown molding. It is open from the Foyer to the Dining Room.