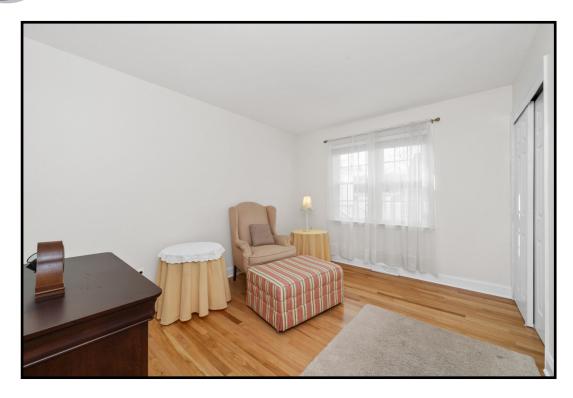

### Bedroom Four

Bedroom Four features hardwood floors, double window, closet, recessed lights and ceiling light fixture.