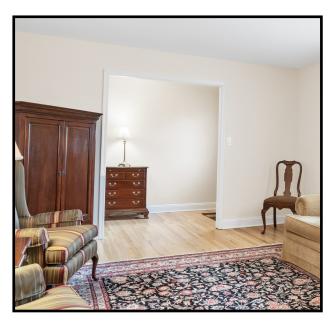

#### Gracious Living Spaces

Set on a picturesque street, this home features mature trees, easy care shrubs and walkway leading to front door. Enter the updated front door with decorative glass window, into the Foyer with hardwood floors and a coat closet.

### Living Room

The Living Room features a wood burning Fireplace with brick hearth and surround, and wood mantel. There are hardwood floors, bright picture window, and crown molding. It is open from the Foyer to the Dining Room.