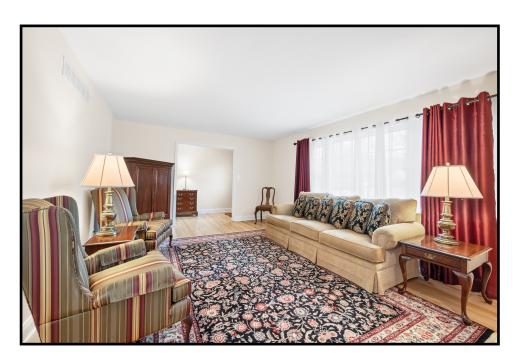

### Living Room

The Living Room features a wood burning Fireplace with brick hearth and surround, and wood mantel. There are hardwood floors, bright picture window, and crown molding. It is open from the Foyer to the Dining Room.