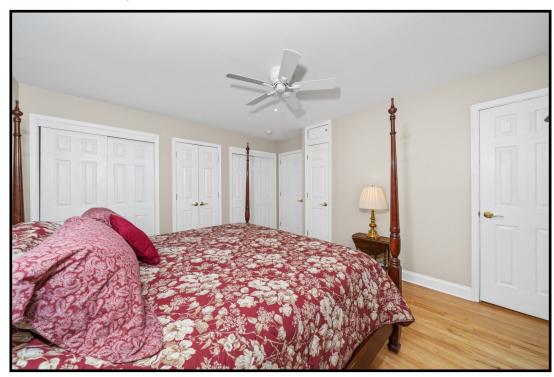

### Primary Bedroom Suite

The spacious Primary Bedroom features hardwood floors, ceiling fan, two spacious double door closets, shoe closet, one double and one single windows. The en-suite Bath has been updated with LVP flooring, vanity, sink and toilet, brushed nickel hardware and updated frameless door for the oversized tile shower.