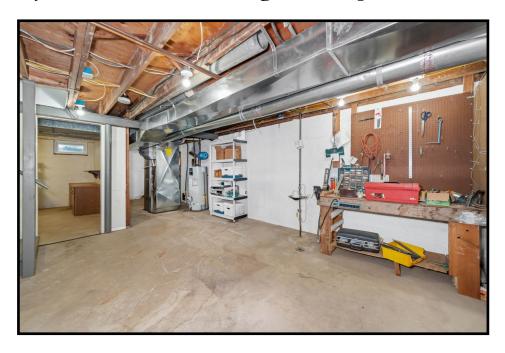

#### L ower Level

The expansive Basement has two sections. The unfinished open area has access to the house systems including Carrier natural gas HVAC, and Bradford White 40 gallon water heater with expansion tank. There is a utility sink and work bench. Another area is painted with partial dropped ceiling. Additionally there is access to large crawlspace areas.