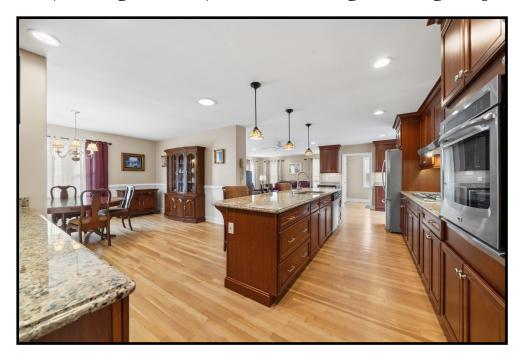

### Dining Room

Dining Room is adjacent to Kitchen and Living Room. It features hardwood floors, light-filled bay window, brass chandelier, crown molding, and chair rail trim.

Kitchen

This Kitchen was expanded and totally renovated with many high end finishes including granite countertops, tile backsplash and hardwood floors. The abundant cherry cabinets have under cabinet lighting, built-in spice rack, some soft close cabinets and roll out drawers. The expansive island features farmhouse stainless steel sink, filtered water dispenser, soap dispenser, two electrical outlets, and built-in double trash drawer, seating for four, and 3 stained glass designer pendants.

# Family Room

The Family Room addition created a versatile room open to the Kitchen with hardwood floors, four windows, ceiling fan, recessed lights and eyeball light, and a gas Fireplace.