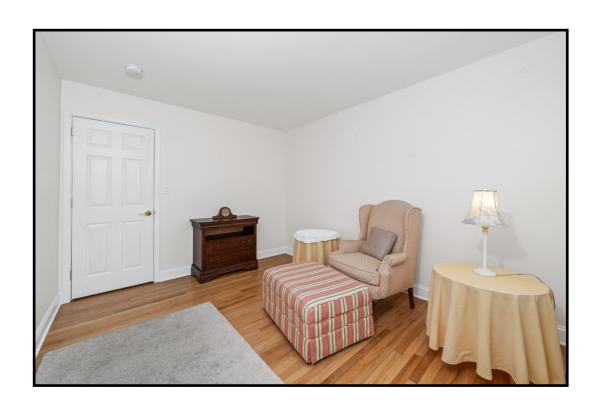

### Bedroom Four

Bedroom Four features hardwood floors, double window, closet, recessed lights and ceiling light fixture.