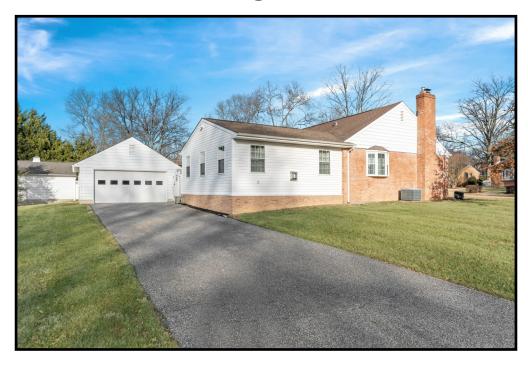

# Welcome

Welcome to 316 Wilson Road in the City of Newark's Oaklands community. This four bedroom, two full bath brick ranch home features a classic floor plan with Foyer, spacious Living Room with wood burning Fireplace, Dining Room, updated Kitchen, Family Room with gas Fireplace, First floor Laundry Room, and a two car detached Garage. Its many updates include Kitchen renovation, addition to include Family Room, Laundry Room and updated full Hall Bathroom.

### Detached Garage

The two car detached Garage with electric door opener is accessible from the driveway has a service door which opens to the Paver Patio.