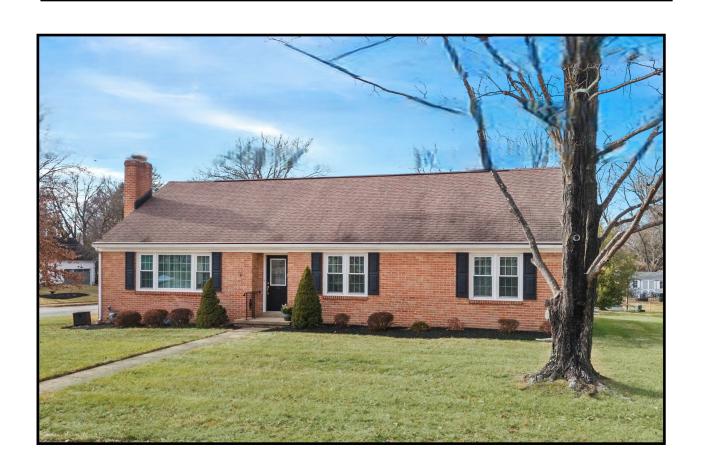

# Welcome

Welcome to 316 Wilson Road in the City of Newark's Oaklands community. This four bedroom, two full bath brick ranch home features a classic floor plan with Foyer, spacious Living Room with wood burning Fireplace, Dining Room, updated Kitchen, Family Room with gas Fireplace, First floor Laundry Room, and a two car detached Garage. Its many updates include Kitchen renovation, addition to include Family Room, Laundry Room and updated full Hall Bathroom.

#### Gracious Living Spaces

Set on a picturesque street, this home features mature trees, easy care shrubs and walkway leading to front door. Enter the updated front door with decorative glass window, into the Foyer with hardwood floors and a coat closet.