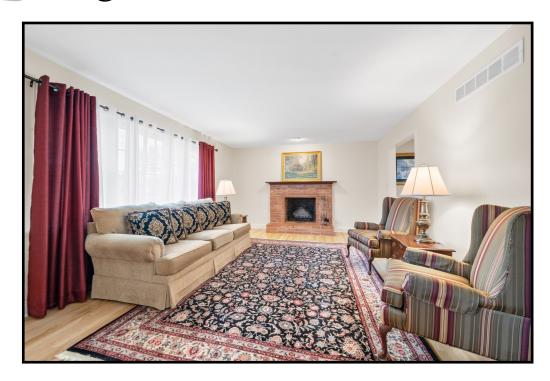

### Living Room

The Living Room features a wood burning Fireplace with brick hearth and surround, and wood mantel. There are hardwood floors, bright picture window, and crown molding. It is open from the Foyer to the Dining Room.