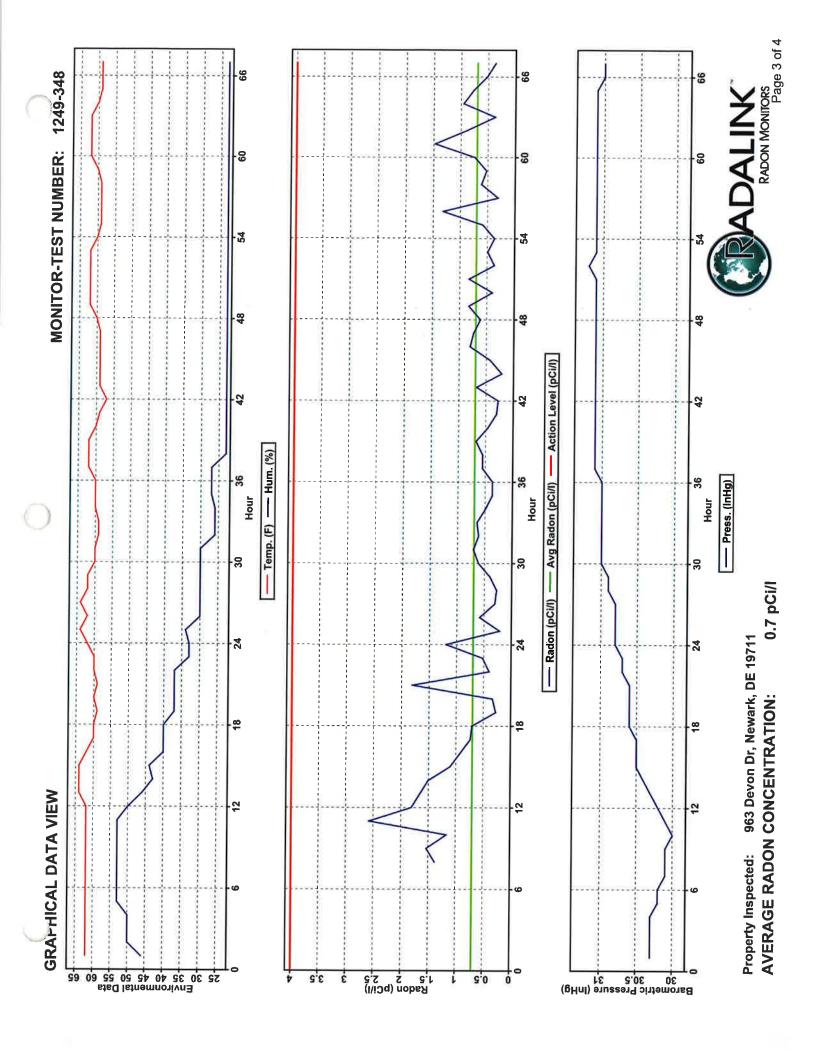

_     | _     |       |       |         | _     | _     | _     | -     | _     | _       | _     | _     | _     |       |          |

# **AVERAGE RADON CONCENTRATION:**

0.7 pCi/l



Terry Howell, Quality Assurance Mgr. Radalink, Inc. NRPP 135791T

|                      | Minimum | Average | Maximum | Variance |
|----------------------|---------|---------|---------|----------|
| Temperature:         | 57.0    | 6.09    | 64.0    | 2.57     |
| Barometric Pressure: | 30.0    | 30.8    | 31.2    | 0.13     |
| Relative Humidity:   | 23      | 32      | 53      | 119.03   |
|                      |         |         |         |          |

NOTE: The first hour's environmental data is excluded from the table above.

Radalink, Inc. 5599 Peachtree Road Atlanta, GA 30341 Phone: (800)295-4655



#### HOW TO INTERPRET YOUR TEST RESULTS

THIS REPORT RELATES ONLY TO THE ITEMS TESTED FOR AND DURING THE MEASUREMENT PERIOD SHOWN.

These results should be interpreted in accordance with the EPA's guidance as published in EPA Publication No. 402-K-008 "Home Buyer's and Seller's Guide to Radon" and EPA Publication No. 402-K92-001, "Citizen's Guide to Radon".

Because radon is the second leading cause of lung cancer, the Surgeon General and the US Environmental Protection Agency (EPA) recommend testing all homes for radon and mitigating those with an average concentration of 4 picoCuries per Liter (4 pCi/lL) or higher. Even if your test result is below 4 pCi/L, EPA suggests testing again sometime in the future.

The Radalink Radon TeleMonitor (NRPP Device # 00472) or The Radalink AirCat® M