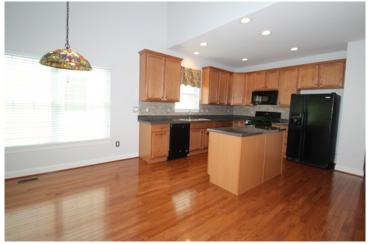

Kitchen: Main 23 x 15 Flooring - HardWood, Island, Kitchen -

Eat-in, Kitchen - Gas Cooking, Pantry

Primary Bedroom: Main 16 x 12 Attached Bathroom, Flooring - Carpet

Sitting Room: Main 12 x 10 Flooring - Carpet

#### 95 Devalinder Drive, Newark

95 Devalinder Drive

95 Devalinder Drive Aerial View

Front Porch

Foyer

Living Room

Kitchen

Information set forth is deemed reliable, but there is no guarantee as to its accuracy and no warranties are made.

Printed on 5/3/2024 by Dave Landon

Kitchen

95 Devalinder Drive, Newark

Kitchen

Kitchen Eating Area

Primary Bedroom with Sitting Room

Primary Bedroom Walk-in Closet

Primary Bath