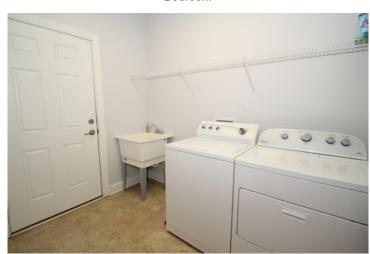

Bedroom 2: Main 13 x 10 Ceiling Fan(s), Flooring - Carpet

Laundry: Main 9 x 6 Flooring - Vinyl

Sitting Room

95 Devalinder Drive, Newark

Bedroom

Full Bath

Main Floor Laundry

Basement

Basement

Information set forth is deemed reliable, but there is no guarantee as to its accuracy and no warranties are made.