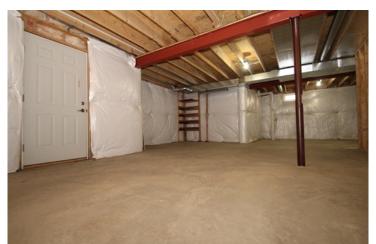

#### **BUILDING INFORMATION**

AboveGrFinSF: 1,650 / Assessor Total Finished SF: 1,650 / Total SF: 1,650 / Wall & Ceiling: 9'+ Ceilings, Vaulted Ceilings Foundation: Concrete Perimeter Basement: Rear Entrance, Unfinished Constr Materials: Brick, Vinyl Siding Flooring Type: Carpet, Hardwood, Vinyl

Sitting Room

95 Devalinder Drive, Newark

Bedroom

Full Bath

Main Floor Laundry

Basement

Basement

Information set forth is deemed reliable, but there is no guarantee as to its accuracy and no warranties are made.