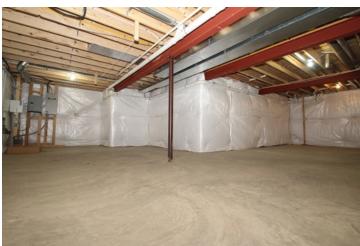

#### **BUILDING INFORMATION**

AboveGrFinSF: 1,650 / Assessor Total Finished SF: 1,650 / Total SF: 1,650 / Wall & Ceiling: 9'+ Ceilings, Vaulted Ceilings Foundation: Concrete Perimeter Basement: Rear Entrance, Unfinished Constr Materials: Brick, Vinyl Siding Flooring Type: Carpet, Hardwood, Vinyl

Sitting Room

95 Devalinder Drive, Newark

Bedroom

Full Bath

Main Floor Laundry

Basement

Basement

Information set forth is deemed reliable, but there is no guarantee as to its accuracy and no warranties are made.