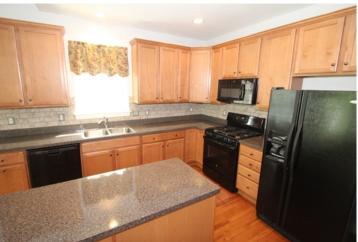

Kitchen: Main 23 x 15 Flooring - HardWood, Island, Kitchen -

Eat-in, Kitchen - Gas Cooking, Pantry

Primary Bedroom: Main 16 x 12 Attached Bathroom, Flooring - Carpet

Sitting Room: Main 12 x 10 Flooring - Carpet

#### INTERIOR FEATURES

Carpet, Ceiling Fan(s), Kitchen - Eat-In, Kitchen - Island, Pantry, Wood Floors | No fireplace | Dishwasher, Disposal, Dryer, Microwave, Oven/Range - Gas, Refrigerator, Washer | Security System | Laundry: Main Floor | Accessibility Features: None

#### 95 Devalinder Drive, Newark

95 Devalinder Drive

95 Devalinder Drive Aerial View

Front Porch

Foyer

Living Room

Kitchen

Information set forth is deemed reliable, but there is no guarantee as to its accuracy and no warranties are made.

Printed on 5/3/2024 by Dave Landon

Kitchen

95 Devalinder Drive, Newark

Kitchen

Kitchen Eating Area

Primary Bedroom with Sitting Room

Primary Bedroom Walk-in Closet

Primary Bath