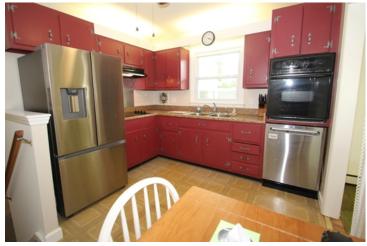

### TAXES AND ASSESSMENT

Tax ID#: 08-038.30-038 Tax Annual/Year: \$2,048 / 2023 Tax Assessment: \$38,100

| ROOMS             |              |         |                                     |          | BED | BATH   |
|-------------------|--------------|---------|-------------------------------------|----------|-----|--------|
| Living Room:      | Main         | 15 x 12 | Flooring - HardWood                 | Upper 1: | 3   | 1 full |
| Kitchen:          | Main         | 12 x 10 | Ceiling Fan(s), Flooring - Vinyl    | Lower 1: | 1   | 1 part |
| Dining Room:      | Main         | 12 x 11 | Ceiling Fan(s), Flooring - HardWood |          |     |        |
| Family Room:      | Lower 1      | 20 x 11 | Flooring - Carpet                   |          |     |        |
| Primary Bedroom:  | Upper 1      | 15 x 12 | Ceiling Fan(s), Flooring - Carpet,  |          |     |        |
|                   | Flooring - H | ardWood |                                     |          |     |        |
| Bedroom 2:        | Upper 1      | 11 x 13 | Ceiling Fan(s)                      |          |     |        |
| Bedroom 3:        | Upper 1      | 11 x 10 | Ceiling Fan(s)                      |          |     |        |
| Bedroom 4:        | Lower 1      | 10 x 9  | Ceiling Fan(s), Flooring - HardWood |          |     |        |
| Den:              | Lower 1      | 20 x 10 | Ceiling Fan(s), Flooring - Carpet   |          |     |        |
| Sun/Florida Room: | Lower 1      | 22 x 12 | Ceiling Fan(s), Flooring - Carpet   |          |     |        |

# **INTERIOR FEATURES**

Carpet, Ceiling Fan(s), Formal/Separate Dining Room, Wood Floors | No fireplace | Cooktop, Dishwasher, Disposal, Dryer, Oven - Wall, Oven/Range - Electric, Refrigerator, Washer, Water Heater | *Laundry:* Basement | *Accessibility Features:* None

# 1223 Mckennans Church Road, Wilmington

1223 McKennans Church Road

Living Room

Kitchen

Dining Room

Family Room

Powder Room