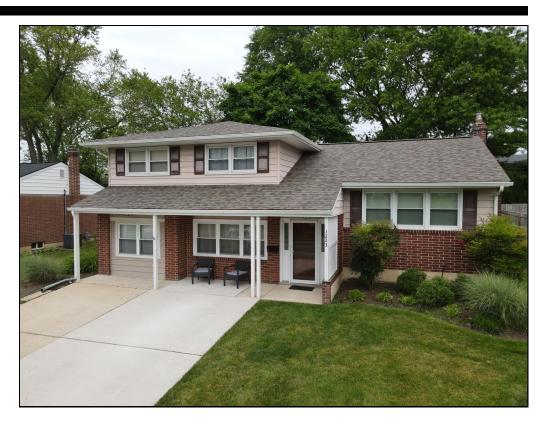

# Welcome To

1223 McKennans Church Road Sherwood Park II

Welcome to 1223 McKennan's Church Road, lovingly maintained by the owner for over 50 years! 4 bedroom, 1 1/2 bath split level with 4 season room addition, convenient to major routes, shopping, dining and Delcastle golf course and Park. Entry foyer leads to large family room, office/den, 4th bedroom, 1/2 bathroom and 4 season room. Stairs from the family room lead to the unfinished basement, great for storage. Hardwood floors throughout the spacious living room and dining room. Three bedrooms upstairs with hardwood floors and a full bath including large walk-in shower with seat. Updates and upgrades include fresh paint throughout, updated double wall oil tank, waterproofed basement, roof '23 and 4 season room mini-split '22.

# **REMARKS**

Expected On Market Date: May 10, 2024

Public: Welcome to 1223 McKennan's Church Road, lovingly maintained by the owner for over 50 years! 4 bedroom, 1 1/2 bath split level with 4 season room addition, convenient to major routes, shopping, dining and Delcastle golf course and Park. Entry foyer leads to large family room, office/den, 4th bedroom, 1/2 bathroom and 4 season room. Stairs from the family room lead to the unfinished basement, great for storage. Hardwood floors throughout the spacious living room and dining room. Three bedrooms upstairs with hardwood floors and a full bath including large walk-in shower with seat. Updates and upgrades include fresh paint throughout, updated double wall oil tank, waterproofed basement, roof '23 and 4 season room mini-split '22. Hurry to schedule your private tour today!