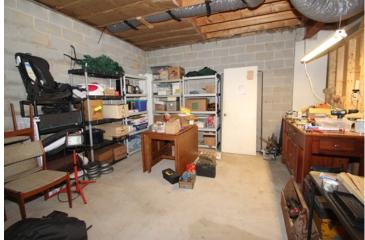

## **BUILDING INFORMATION**

**AboveGrFinSF:** 1,456 / Assessor **BelowGrFinSF:** 180 / Estimated **BelowGrFinSF:** 180 / Estimated **Total Finished SF:** 1,636 / **Total SF:** 1,636 / **Foundation:** Block **Basement:** Outside Entrance, Partially Finished, Walkout Level **Constr Materials:** Vinyl Siding **Flooring Type:** Carpet, Luxury Vinyl Plank, Tile/Brick

## MLS#: MDCC2012870

Hall Bath with Jetted Tub

Unfinished Basement with Outside Entrance

Yard