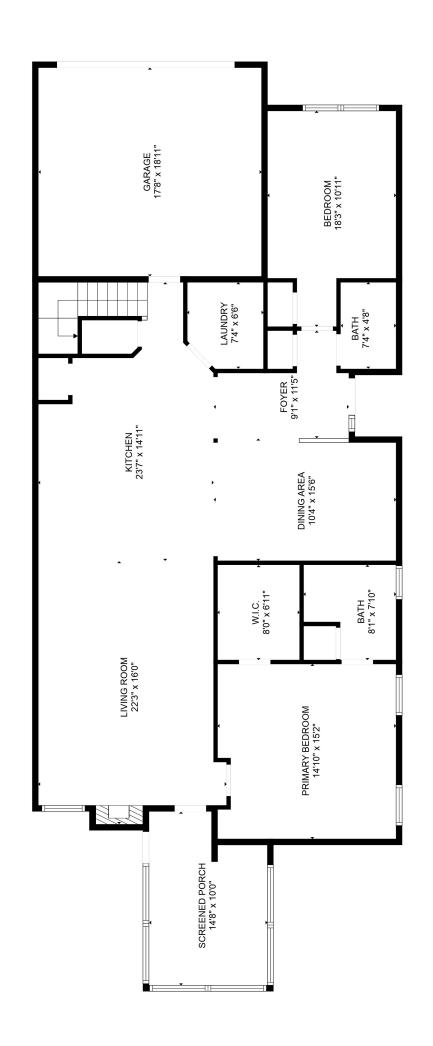

Project Number Mo20-2110

GLA FLOOR 1: 1606 sq. ft EXCLUDED AREAS 511 sq. ft GLA FLOOR 2: 453 sq. ft EXCLUDED AREAS 54 sq. ft Total GLA 2059 sq. ft, total area 2624 sq. ft

FLOOR PLAN CREATED BY CUBICASA APP. MEASUREMENTS DEEMED HIGHLY RELIABLE BUT NOT GUARANTEED.

GLA FLOOR 1: 1606 sq. ft EXCLUDED AREAS 511 sq. ft GLA FLOOR 2: 453 sq. ft EXCLUDED AREAS 54 sq. ft Total GLA 2059 sq. ft, total area 2624 sq. ft

FLOOR PLAN CREATED BY CUBICASA APP. MEASUREMENTS DEEMED HIGHLY RELIABLE BUT NOT GUARANTEED.