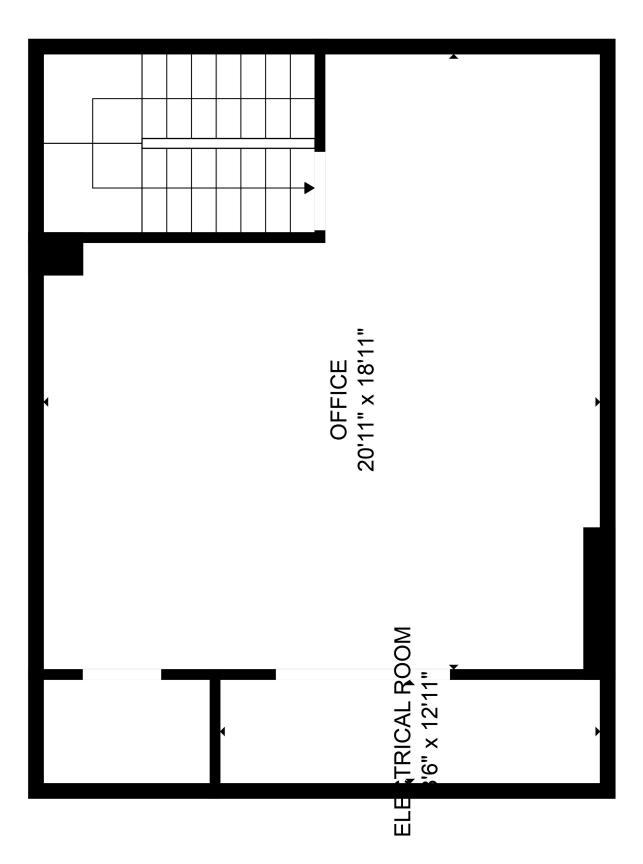

Project Number Mo20-2110

GLA FLOOR 1: 1606 sq. ft EXCLUDED AREAS 511 sq. ft GLA FLOOR 2: 453 sq. ft EXCLUDED AREAS 54 sq. ft Total GLA 2059 sq. ft, total area 2624 sq. ft

FLOOR PLAN CREATED BY CUBICASA APP. MEASUREMENTS DEEMED HIGHLY RELIABLE BUT NOT GUARANTEED.

GLA FLOOR 1: 1606 sq. ft EXCLUDED AREAS 511 sq. ft GLA FLOOR 2: 453 sq. ft EXCLUDED AREAS 54 sq. ft Total GLA 2059 sq. ft, total area 2624 sq. ft

FLOOR PLAN CREATED BY CUBICASA APP. MEASUREMENTS DEEMED HIGHLY RELIABLE BUT NOT GUARANTEED.