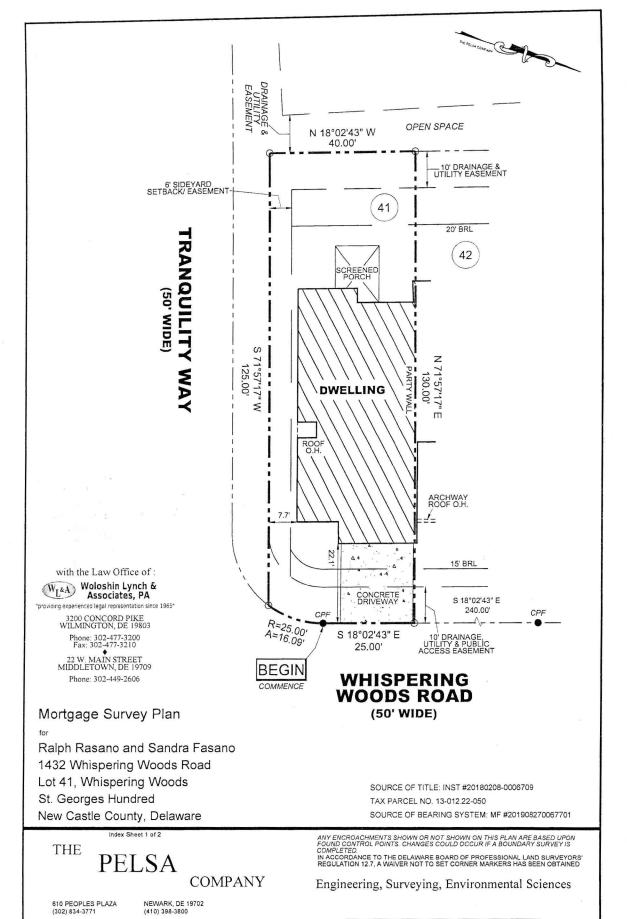

# LOT AND PARKING

Lot Acres/SQFT: 0.12a / 5,227sf / Estimated Zoning: S Federal Flood Zone: No Lot Features: Corner Parking: Attached Garage, Driveway | Paved Parking | Garage - Front Entry, Inside Access | Attached Garage Spaces: 2 | Driveway Spaces: 2

THIS PLAN IS OF BENEFIT TO A CONSUMER ONLY INSOFAR AS IT IS REQUIRED BY A LENDER, TITLE INSURANCE COMPANY OR ITS AGENT IN CONNECTION WITH THE CONTEMPLATED TRANSFER, FINANCING, REFINANCING, THIS PLAN IS NOT A PROPERTY SURVEY, NO FURTHER IMPROVEMENTS SHOULD BE MADE FROM IT.

IF THIS DRAWING DOES NOT CONTAIN AN ORIGINAL SIGNATURE AND RAISED IMPRESSION SEAL IT IS NOT IN COMPLIANCE WITH REGULATIONS AND IS A PRELIMINARY DRAFT ONLY. PARCEL IS SUBJECT TO EASEMENTS, RESTRICTIONS & RESERVATIONS OF RECORD.

REGULATIONS AND IS A PRELIMINARY DRAFT ONLY. PARCEL IS SUBJECT TO EASEMENTS, RESTRICTIONS & RESERVATIONS OF RECORD.

Date

DEGREE OF ACCURACY ± MARSH\_ RURAL\_ SUBURBAN X URBAN\_ 12/07/2020

ate Scale

1" = 20'