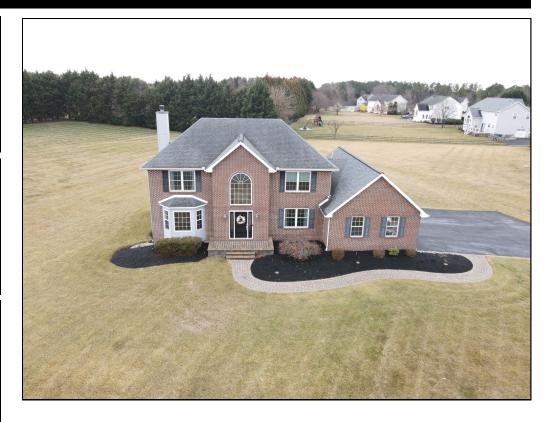

# 45 Meadow Drive Chesapeake Meadow

Must see Appoquinimink School District, 4/5 bedroom, 2 1/2 bath brick front Colonial with 2 car turned garage on large .83 acre lot convenient to major routes, shopping and dining yet tucked away in a small, quiet community. Grand 2 story foyer flanked by formal living and dining room flowing to spacious eat in kitchen with pantry, island, solid surface countertops, and cabinets with crown molding. Sliders lead to 20' x 15' composite screened porch addition, great for entertaining! Kitchen open to family room with wood burning fireplace. Gleaming hardwood floors throughout the foyer, dining room and first floor den/5th bedroom and also on the stairs leading up to the 2nd floor and in 3 of the 4 bedrooms upstairs. Owner's suite with walk in-closet, 4-piece bath, jetted tub, double sinks and shower. The basement features a finished rec room with quality LVP flooring and egress to the back yard. Many recent improvements include hardwood flooring, LVP, and fresh carpet in 4th bedroom, paver walkways, front porch and back patio, most windows '16, water heater and roof '17, HVAC '20, garage door '23.

### **REMARKS**

Public: Must see Appoquinimink School District, 4/5 bedroom, 2 1/2 bath brick front Colonial with 2 car turned garage on large .83 acre lot convenient to major routes, shopping and dining yet tucked away in a small, quiet community. Grand 2 story foyer flanked by formal living and dining room flowing to spacious eat in kitchen with pantry, island, solid surface countertops, and cabinets with crown molding. Sliders lead to 20' x 15' composite screened porch addition, great for entertaining! Kitchen open to family room with wood burning fireplace. Gleaming hardwood floors throughout the foyer, dining room and first floor den/5th bedroom and also on the stairs leading up to the 2nd floor and in 3 of the 4 bedrooms upstairs. Owner's suite with walk in-closet, 4-piece bath, jetted tub, double sinks and shower. The basement features a finished rec room with quality LVP flooring and egress to the back yard. Many recent improvements include hardwood flooring, LVP, and fresh carpet in 4th bedroom, paver walkways, front porch and back patio, most windows '16, water heater and roof '17, HVAC '20, garage door '23. Hurry to schedule your private tour today!

Aeriel View

45 Meadow Drive, Middletown

Main Floor

Upper Floor Lower Level

Information set forth is deemed reliable, but there is no guarantee as to its accuracy and no warranties are made.

\*An offer of broker compensation or seller concession is not a guarantee. All compensation offers and concessions are negotiable and subject to written agreement between the parties. Please consult with your real estate agent for more information.