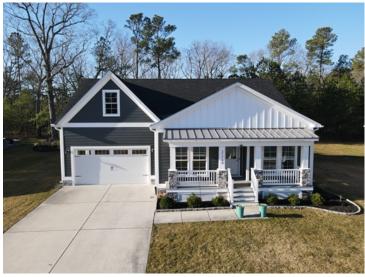

# Welcome To

31744 Marsh Island Avenue Bayfront at Rehoboth

Must see custom built single story 3 bedroom, 2 bath home in sought after Bayfront at Rehoboth! Great curb appeal with Hardie board siding and front porch. Super clean home with foyer entry, 9' ceilings throughout, quality LVP flooring in living spaces and carpet in bedrooms. Gorgeous kitchen with 42" soft close white cabinets with crown molding, quartz countertops, tile backsplash, stainless appliances, pantry and deep farmhouse sink. Primary bedroom with walk in closet and en-suite bath with double sinks and large tile shower. Beautiful private backyard oasis with composite deck, paver patio and fenced yard backing to trees. The spacious 2 car garage features an organization system and access to the conditioned crawl space. Other features include an automatic standby backup generator to power the entire home in the event of a power outage, retractable awning over the deck, and tankless hot water heater! This water-oriented community boasts many amenities including an exclusive private beach with gazebo and convenient kayak storage and launching area on the Rehoboth Bay, a community center with large meeting area, great room and workout room, a pool and pool house with views of the marsh and bay, nature trails, tot lot, beach volleyball, and a horseshoe pit. The reasonable \$300 monthly HOA fee also includes lawn mowing, opening and closing the irrigation system and trash removal. today!

#### **REMARKS**

Expected On Market Date: March 14, 2025

Public: Must see custom built single story 3 bedroom, 2 bath home in sought after Bayfront at Rehoboth! Great curb appeal with Hardie board siding and front porch. Super clean home with foyer entry, 9' ceilings throughout, quality LVP flooring in living spaces and carpet in bedrooms. Gorgeous kitchen with 42" soft close white cabinets with crown molding, quartz countertops, tile backsplash, stainless appliances, pantry and deep farmhouse sink. Primary bedroom with walk in closet and en-suite bath with double sinks and large tile shower. Beautiful private backyard oasis with composite deck, paver patio and fenced yard backing to trees. The spacious 2 car garage features an organization system and access to the conditioned crawl space. Other features include an automatic standby backup generator to power the entire home in the event of a power outage, retractable awning over the deck, and tankless hot water heater! This water-oriented community boasts many amenities including an exclusive private beach with gazebo and convenient kayak storage and launching area on the Rehoboth Bay, a community center with large meeting area, great room and workout room, a pool and pool house with views of the marsh and bay, nature trails, tot lot, beach volleyball, and a horseshoe pit. The reasonable \$300 monthly HOA fee also includes lawn mowing, opening and closing the irrigation system and trash removal. Hurry to schedule your private tour today!