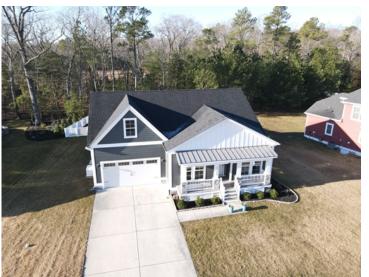

# Welcome To

31744 Marsh Island Avenue Bayfront at Rehoboth

Must see custom built single story 3 bedroom, 2 bath home in sought after Bayfront at Rehoboth! Great curb appeal with Hardie board siding and front porch. Super clean home with foyer entry, 9' ceilings throughout, quality LVP flooring in living spaces and carpet in bedrooms. Gorgeous kitchen with 42" soft close white cabinets with crown molding, quartz countertops, tile backsplash, stainless appliances, pantry and deep farmhouse sink. Primary bedroom with walk in closet and en-suite bath with double sinks and large tile shower. Beautiful private backyard oasis with composite deck, paver patio and fenced yard backing to trees. The spacious 2 car garage features an organization system and access to the conditioned crawl space. Other features include an automatic standby backup generator to power the entire home in the event of a power outage, retractable awning over the deck, and tankless hot water heater! This water-oriented community boasts many amenities including an exclusive private beach with gazebo and convenient kayak storage and launching area on the Rehoboth Bay, a community center with large meeting area, great room and workout room, a pool and pool house with views of the marsh and bay, nature trails, tot lot, beach volleyball, and a horseshoe pit. The reasonable \$300 monthly HOA fee also includes lawn mowing, opening and closing the irrigation system and trash removal. today!

#### **REMARKS**

Expected On Market Date: March 14, 2025

Public: Must see custom built single story 3 bedroom, 2 bath home in sought after Bayfront at Rehoboth! Great curb appeal with Hardie board siding and front porch. Super clean home with foyer entry, 9' ceilings throughout, quality LVP flooring in living spaces and carpet in bedrooms. Gorgeous kitchen with 42" soft close white cabinets with crown molding, quartz countertops, tile backsplash, stainless appliances, pantry and deep farmhouse sink. Primary bedroom with walk in closet and en-suite bath with double sinks and large tile shower. Beautiful private backyard oasis with composite deck, paver patio and fenced yard backing to trees. The spacious 2 car garage features an organization system and access to the conditioned crawl space. Other features include an automatic standby backup generator to power the entire home in the event of a power outage, retractable awning over the deck, and tankless hot water heater! This water-oriented community boasts many amenities including an exclusive private beach with gazebo and convenient kayak storage and launching area on the Rehoboth Bay, a community center with large meeting area, great room and workout room, a pool and pool house with views of the marsh and bay, nature trails, tot lot, beach volleyball, and a horseshoe pit. The reasonable \$300 monthly HOA fee also includes lawn mowing, opening and closing the irrigation system and trash removal. Hurry to schedule your private tour today!