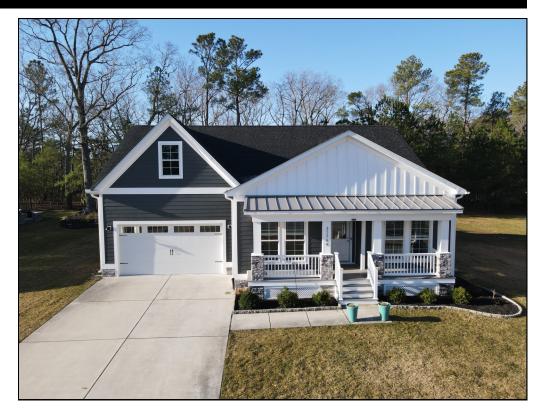

# Welcome To

31744 Marsh Island Avenue Bayfront at Rehoboth

Must see custom built single story 3 bedroom, 2 bath home in sought after Bayfront at Rehoboth! Great curb appeal with Hardie board siding and front porch. Super clean home with foyer entry, 9' ceilings throughout, quality LVP flooring in living spaces and carpet in bedrooms. Gorgeous kitchen with 42" soft close white cabinets with crown molding, quartz countertops, tile backsplash, stainless appliances, pantry and deep farmhouse sink. Primary bedroom with walk in closet and en-suite bath with double sinks and large tile shower. Beautiful private backyard oasis with composite deck, paver patio and fenced yard backing to trees. The spacious 2 car garage features an organization system and access to the conditioned crawl space. Other features include an automatic standby backup generator to power the entire home in the event of a power outage, retractable awning over the deck, and tankless hot water heater! This water-oriented community boasts many amenities including an exclusive private beach with gazebo and convenient kayak storage and launching area on the Rehoboth Bay, a community center with large meeting area, great room and workout room, a pool and pool house with views of the marsh and bay, nature trails, tot lot, beach volleyball, and a horseshoe pit. The reasonable \$300 monthly HOA fee also includes lawn mowing, opening and closing the irrigation system and trash removal. today!

#### **REMARKS**

Expected On Market Date: March 14, 2025

Public: Must see custom built single story 3 bedroom, 2 bath home in sought after Bayfront at Rehoboth! Great curb appeal with Hardie board siding and front porch. Super clean home with foyer entry, 9' ceilings throughout, quality LVP flooring in living spaces and carpet in bedrooms. Gorgeous kitchen with 42" soft close white cabinets with crown molding, quartz countertops, tile backsplash, stainless appliances, pantry and deep farmhouse sink. Primary bedroom with walk in closet and en-suite bath with double sinks and large tile shower. Beautiful private backyard oasis with composite deck, paver patio and fenced yard backing to trees. The spacious 2 car garage features an organization system and access to the conditioned crawl space. Other features include an automatic standby backup generator to power the entire home in the event of a power outage, retractable awning over the deck, and tankless hot water heater! This water-oriented community boasts many amenities including an exclusive private beach with gazebo and convenient kayak storage and launching area on the Rehoboth Bay, a community center with large meeting area, great room and workout room, a pool and pool house with views of the marsh and bay, nature trails, tot lot, beach volleyball, and a horseshoe pit. The reasonable \$300 monthly HOA fee also includes lawn mowing, opening and closing the irrigation system and trash removal. Hurry to schedule your private tour today!