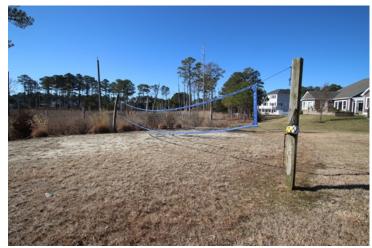

# Welcome To

31744 Marsh Island Avenue Bayfront at Rehoboth

Must see custom built single story 3 bedroom, 2 bath home in sought after Bayfront at Rehoboth! Great curb appeal with Hardie board siding and front porch. Super clean home with foyer entry, 9' ceilings throughout, quality LVP flooring in living spaces and carpet in bedrooms. Gorgeous kitchen with 42" soft close white cabinets with crown molding, quartz countertops, tile backsplash, stainless appliances, pantry and deep farmhouse sink. Primary bedroom with walk in closet and en-suite bath with double sinks and large tile shower. Beautiful private backyard oasis with composite deck, paver patio and fenced yard backing to trees. The spacious 2 car garage features an organization system and access to the conditioned crawl space. Other features include an automatic standby backup generator to power the entire home in the event of a power outage, retractable awning over the deck, and tankless hot water heater! This water-oriented community boasts many amenities including an exclusive private beach with gazebo and convenient kayak storage and launching area on the Rehoboth Bay, a community center with large meeting area, great room and workout room, a pool and pool house with views of the marsh and bay, nature trails, tot lot, beach volleyball, and a horseshoe pit. The reasonable \$300 monthly HOA fee also includes lawn mowing, opening and closing the irrigation system and trash removal. today!

#### **REMARKS**

Expected On Market Date: March 14, 2025

Public: Must see custom built single story 3 bedroom, 2 bath home in sought after Bayfront at Rehoboth! Great curb appeal with Hardie board siding and front porch. Super clean home with foyer entry, 9' ceilings throughout, quality LVP flooring in living spaces and carpet in bedrooms. Gorgeous kitchen with 42" soft close white cabinets with crown molding, quartz countertops, tile backsplash, stainless appliances, pantry and deep farmhouse sink. Primary bedroom with walk in closet and en-suite bath with double sinks and large tile shower. Beautiful private backyard oasis with composite deck, paver patio and fenced yard backing to trees. The spacious 2 car garage features an organization system and access to the conditioned crawl space. Other features include an automatic standby backup generator to power the entire home in the event of a power outage, retractable awning over the deck, and tankless hot water heater! This water-oriented community boasts many amenities including an exclusive private beach with gazebo and convenient kayak storage and launching area on the Rehoboth Bay, a community center with large meeting area, great room and workout room, a pool and pool house with views of the marsh and bay, nature trails, tot lot, beach volleyball, and a horseshoe pit. The reasonable \$300 monthly HOA fee also includes lawn mowing, opening and closing the irrigation system and trash removal. Hurry to schedule your private tour today!