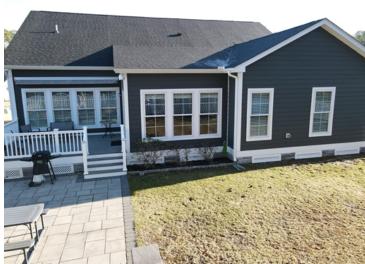

# Welcome To

31744 Marsh Island Avenue Bayfront at Rehoboth

Must see custom built single story 3 bedroom, 2 bath home in sought after Bayfront at Rehoboth! Great curb appeal with Hardie board siding and front porch. Super clean home with foyer entry, 9' ceilings throughout, quality LVP flooring in living spaces and carpet in bedrooms. Gorgeous kitchen with 42" soft close white cabinets with crown molding, quartz countertops, tile backsplash, stainless appliances, pantry and deep farmhouse sink. Primary bedroom with walk in closet and en-suite bath with double sinks and large tile shower. Beautiful private backyard oasis with composite deck, paver patio and fenced yard backing to trees. The spacious 2 car garage features an organization system and access to the conditioned crawl space. Other features include an automatic standby backup generator to power the entire home in the event of a power outage, retractable awning over the deck, and tankless hot water heater! This water-oriented community boasts many amenities including an exclusive private beach with gazebo and convenient kayak storage and launching area on the Rehoboth Bay, a community center with large meeting area, great room and workout room, a pool and pool house with views of the marsh and bay, nature trails, tot lot, beach volleyball, and a horseshoe pit. The reasonable \$300 monthly HOA fee also includes lawn mowing, opening and closing the irrigation system and trash removal. today!

#### **REMARKS**

Expected On Market Date: March 14, 2025

Public: Must see custom built single story 3 bedroom, 2 bath home in sought after Bayfront at Rehoboth! Great curb appeal with Hardie board siding and front porch. Super clean home with foyer entry, 9' ceilings throughout, quality LVP flooring in living spaces and carpet in bedrooms. Gorgeous kitchen with 42" soft close white cabinets with crown molding, quartz countertops, tile backsplash, stainless appliances, pantry and deep farmhouse sink. Primary bedroom with walk in closet and en-suite bath with double sinks and large tile shower. Beautiful private backyard oasis with composite deck, paver patio and fenced yard backing to trees. The spacious 2 car garage features an organization system and access to the conditioned crawl space. Other features include an automatic standby backup generator to power the entire home in the event of a power outage, retractable awning over the deck, and tankless hot water heater! This water-oriented community boasts many amenities including an exclusive private beach with gazebo and convenient kayak storage and launching area on the Rehoboth Bay, a community center with large meeting area, great room and workout room, a pool and pool house with views of the marsh and bay, nature trails, tot lot, beach volleyball, and a horseshoe pit. The reasonable \$300 monthly HOA fee also includes lawn mowing, opening and closing the irrigation system and trash removal. Hurry to schedule your private tour today!

#### 31744 Marsh Island Avenue, Lewes

31744 Marsh Island Avenue

Front Porch

Foyer

Living Room

Kitchen

Kitchen

Information set forth is deemed reliable, but there is no guarantee as to its accuracy and no warranties are made.