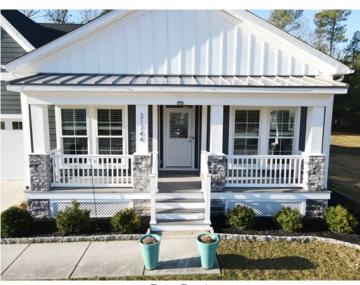

# Welcome To

31744 Marsh Island Avenue Bayfront at Rehoboth

Must see custom built single story 3 bedroom, 2 bath home in sought after Bayfront at Rehoboth! Great curb appeal with Hardie board siding and front porch. Super clean home with foyer entry, 9' ceilings throughout, quality LVP flooring in living spaces and carpet in bedrooms. Gorgeous kitchen with 42" soft close white cabinets with crown molding, quartz countertops, tile backsplash, stainless appliances, pantry and deep farmhouse sink. Primary bedroom with walk in closet and en-suite bath with double sinks and large tile shower. Beautiful private backyard oasis with composite deck, paver patio and fenced yard backing to trees. The spacious 2 car garage features an organization system and access to the conditioned crawl space. Other features include an automatic standby backup generator to power the entire home in the event of a power outage, retractable awning over the deck, and tankless hot water heater! This water-oriented community boasts many amenities including an exclusive private beach with gazebo and convenient kayak storage and launching area on the Rehoboth Bay, a community center with large meeting area, great room and workout room, a pool and pool house with views of the marsh and bay, nature trails, tot lot, beach volleyball, and a horseshoe pit. The reasonable \$300 monthly HOA fee also includes lawn mowing, opening and closing the irrigation system and trash removal. today!

#### **REMARKS**

Expected On Market Date: March 14, 2025

Public: Must see custom built single story 3 bedroom, 2 bath home in sought after Bayfront at Rehoboth! Great curb appeal with Hardie board siding and front porch. Super clean home with foyer entry, 9' ceilings throughout, quality LVP flooring in living spaces and carpet in bedrooms. Gorgeous kitchen with 42" soft close white cabinets with crown molding, quartz countertops, tile backsplash, stainless appliances, pantry and deep farmhouse sink. Primary bedroom with walk in closet and en-suite bath with double sinks and large tile shower. Beautiful private backyard oasis with composite deck, paver patio and fenced yard backing to trees. The spacious 2 car garage features an organization system and access to the conditioned crawl space. Other features include an automatic standby backup generator to power the entire home in the event of a power outage, retractable awning over the deck, and tankless hot water heater! This water-oriented community boasts many amenities including an exclusive private beach with gazebo and convenient kayak storage and launching area on the Rehoboth Bay, a community center with large meeting area, great room and workout room, a pool and pool house with views of the marsh and bay, nature trails, tot lot, beach volleyball, and a horseshoe pit. The reasonable \$300 monthly HOA fee also includes lawn mowing, opening and closing the irrigation system and trash removal. Hurry to schedule your private tour today!

#### 31744 Marsh Island Avenue, Lewes

31744 Marsh Island Avenue

Front Porch

Foyer

Living Room

Kitchen

Kitchen

Information set forth is deemed reliable, but there is no guarantee as to its accuracy and no warranties are made.