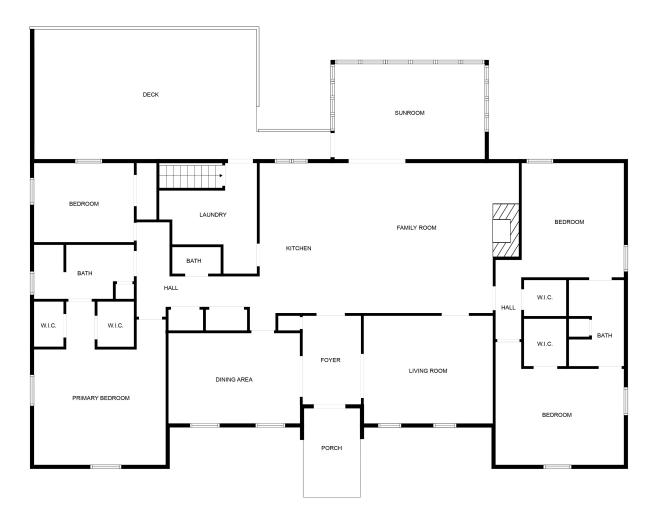

### 605 Cheltenham Road, Wilmington

Full Bath

Entrance from garage

Basement

LOOR PLAN CREATED BY CUBICASA APP, MEASUREMENTS DEEMED HIGHLY RELIABLE BUT NOT GUARANTEED.

Deck

Information set forth is deemed reliable, but there is no guarantee as to its accuracy and no warranties are made.