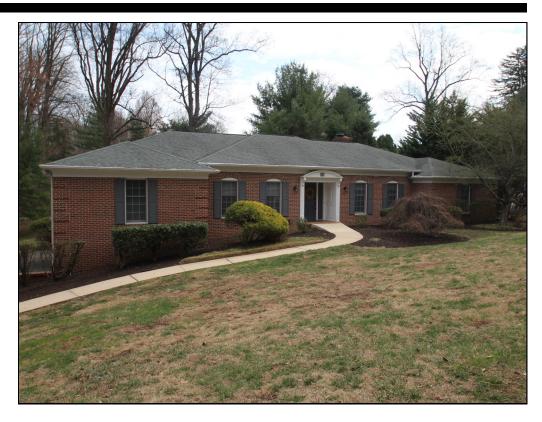

## 605 Cheltenham Road Cheshire

One floor living available in this unique all brick 4 bedroom, 2 1/2 bath ranch with 2 car garage and basement on a half-acre lot convenient to Delcastle Park, major roads, restaurants and shopping. Foyer entry flanked by formal living room and dining room. Gorgeous hardwood floors throughout main living areas. Kitchen updated with granite countertops, tile backsplash, stainless appliances, recessed lights, under cabinet lighting and open to large family room with floor to ceiling stone fireplace. One side of the home boasts the primary suite with 2 walk-in closets and bathroom with updated tile flooring, double sink vanity and shower, and 2nd bedroom/office with hardwood floor. On the opposite side of the house, you will find the large 3rd and 4th bedrooms each with walk-in closets and connected by a Jack and Jill bathroom. Family room leads to 4 season sunroom addition and deck overlooking the rear yard, great for entertaining! Neutral paint and crown molding throughout most of the home. Gas heat, convenient first floor laundry off the kitchen, updated roof, Andersen windows, oversized turned 2 car garage and huge unfinished basement for storage. Walking distance to nearby Westminster pool and optional membership available to purchase. Make your appointment to tour this fine home today!

### **REMARKS**

Public: One floor living available in this unique all brick 4 bedroom, 2 1/2 bath ranch with 2 car garage and basement on a half-acre lot convenient to Delcastle Park, major roads, restaurants and shopping. Foyer entry flanked by formal living room and dining room. Gorgeous hardwood floors throughout main living areas. Kitchen updated with granite countertops, tile backsplash, stainless appliances, recessed lights, under cabinet lighting and open to large family room with floor to ceiling stone fireplace. One side of the home boasts the primary suite with 2 walk-in closets and bathroom with updated tile flooring, double sink vanity and shower, and 2nd bedroom/office with hardwood floor. On the opposite side of the house, you will find the large 3rd and 4th bedrooms each with walk-in closets and connected by a Jack and Jill bathroom. Family room leads to 4 season sunroom addition and deck overlooking the rear yard, great for entertaining! Neutral paint and crown molding throughout most of the home. Gas heat, convenient first floor laundry off the kitchen, updated roof, Andersen windows, oversized turned 2 car garage and huge unfinished basement for storage. Walking distance to nearby Westminster pool and optional membership available to purchase. Make your appointment to tour this fine home today!

605 Cheltenham Road